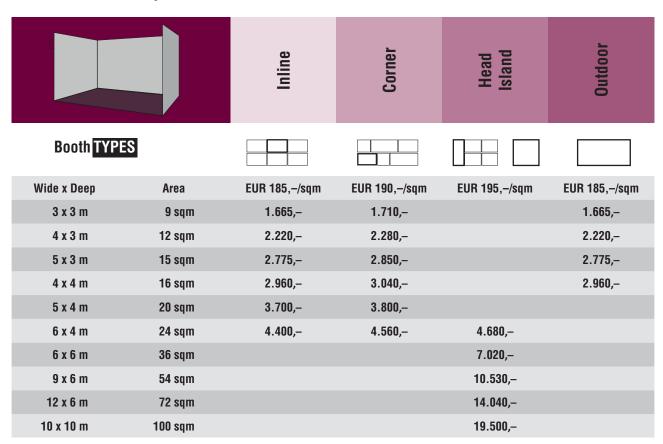

### **BOOTH OFFER**

### **Booth rental examples**

<sup>\*</sup>Prices excluding taxes, marketing and service fees, electricity and booth equipment

### Marketing- and service fee (mandatory)

The following costs are included in the flat rate:

- Registration fee and exhibitor passes (Contingent depends on the booth size)
- Insertion in the Online exhibitor catalog
- Insertion in the printed exhibitor directory
- Advertising materials for your promo activities
- Waste disposal and cleaning
- Hall lighting during set-up and dismantling