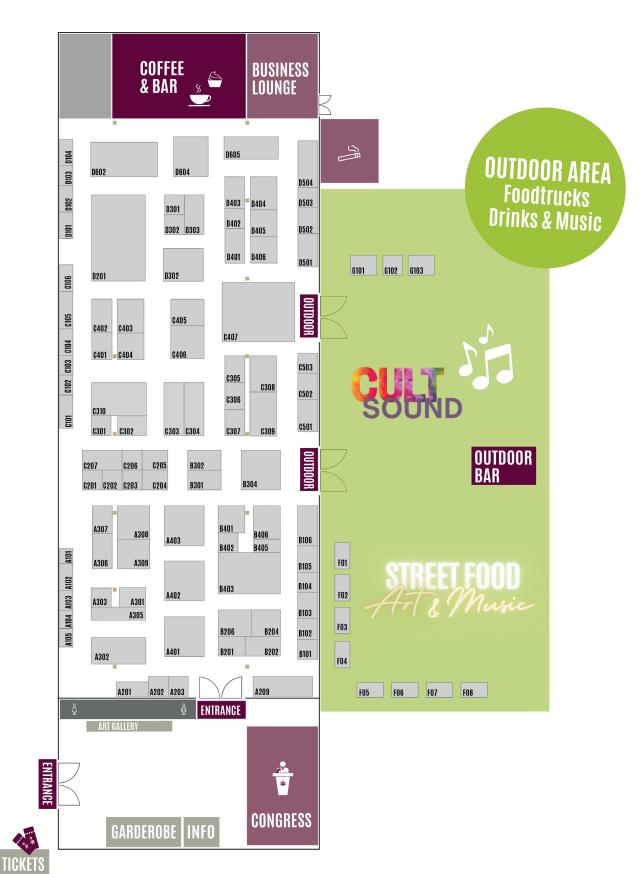

-up and dismantling

**EUR 330,-**

#### **CO-EXHIBITOR FLAT RATE**

A co-exhibitor is someone who participates in the booth of an exhibitor (main client) with his own staff and his own product range.

EUR 290,-

### **Power consumption**

### Electricity connection including consumption

| Power connection up to 2,2 KW 1-phase (1 circuit with a 3-way Schuko distributor) | EUR 275,- |
|-----------------------------------------------------------------------------------|-----------|
| Power connection up to 6 KW 3x1-phase (3 circuit with a 3-way Schuko distributor) | EUR 355,- |
| Power connection up to 10 KW (Power socket 5x16A WITH distribution box)           | EUR 495,- |
| Power connection up to 20 KW (Power socket 5x32A WITH distribution box)           | EUR 695,- |

### **FLOORPLAN**